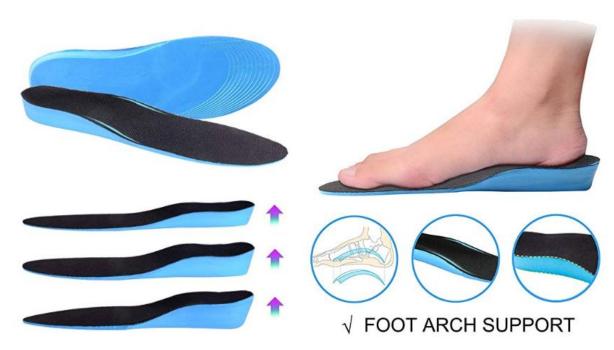

## ELEFT ELEFT Ultra Thin Height Increase Insoles 1 Pair 1cm 2cm 3cm up Color Blue Black

Click/Tap to view on Amazon

Amazon's Choice

There are a lot of other products out there.

They usually have one of a few issues: